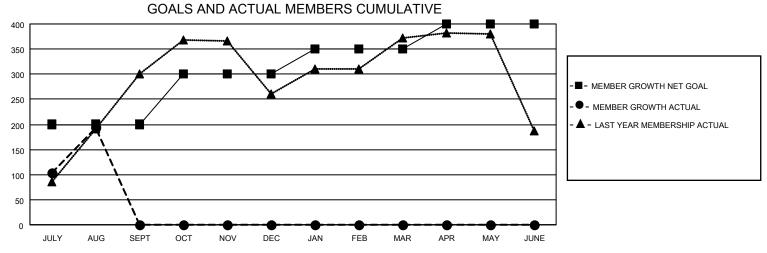

## MONTHLY MEMBERSHIP PROGRESS REPORT

LOCATION INDIA District 324 G Results as of: 8/31/2022

| Clubs RESULTS FOR 2022-2023 |   |   |   | Members RESULTS FOR 2022-2023 |     |     |    |
|-----------------------------|---|---|---|-------------------------------|-----|-----|----|
|                             |   |   |   |                               |     |     |    |
| JULY/AUG/SEPT               | 7 | 5 | 1 | JULY/AUG/SEPT                 | 200 | 235 | 37 |
| OCT/NOV/DEC                 | 3 | 0 | 0 | OCT/NOV/DEC                   | 100 | 0   | 0  |
| JAN/FEB/MAR                 | 0 | 0 | 0 | JAN/FEB/MAR                   | 50  | 0   | 0  |
| APR/MAY/JUNE                | 0 | 0 | 0 | APR/MAY/JUNE                  | 50  | 0   | 0  |