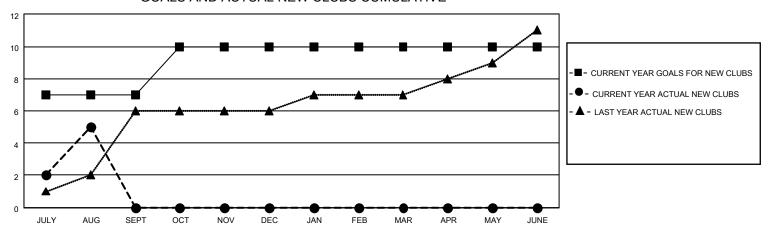

## MONTHLY MEMBERSHIP PROGRESS REPORT

LOCATION INDIA District 324 G Results as of: 8/31/2022

| Clubs RESULTS FOR 2022-2023 |   |   |   | Members RESULTS FOR 2022-2023 |     |     |    |
|-----------------------------|---|---|---|-------------------------------|-----|-----|----|
|                             |   |   |   |                               |     |     |    |
| JULY/AUG/SEPT               | 7 | 5 | 1 | JULY/AUG/SEPT                 | 200 | 235 | 37 |
| OCT/NOV/DEC                 | 3 | 0 | 0 | OCT/NOV/DEC                   | 100 | 0   | 0  |
| JAN/FEB/MAR                 | 0 | 0 | 0 | JAN/FEB/MAR                   | 50  | 0   | 0  |
| APR/MAY/JUNE                | 0 | 0 | 0 | APR/MAY/JUNE                  | 50  | 0   | 0  |